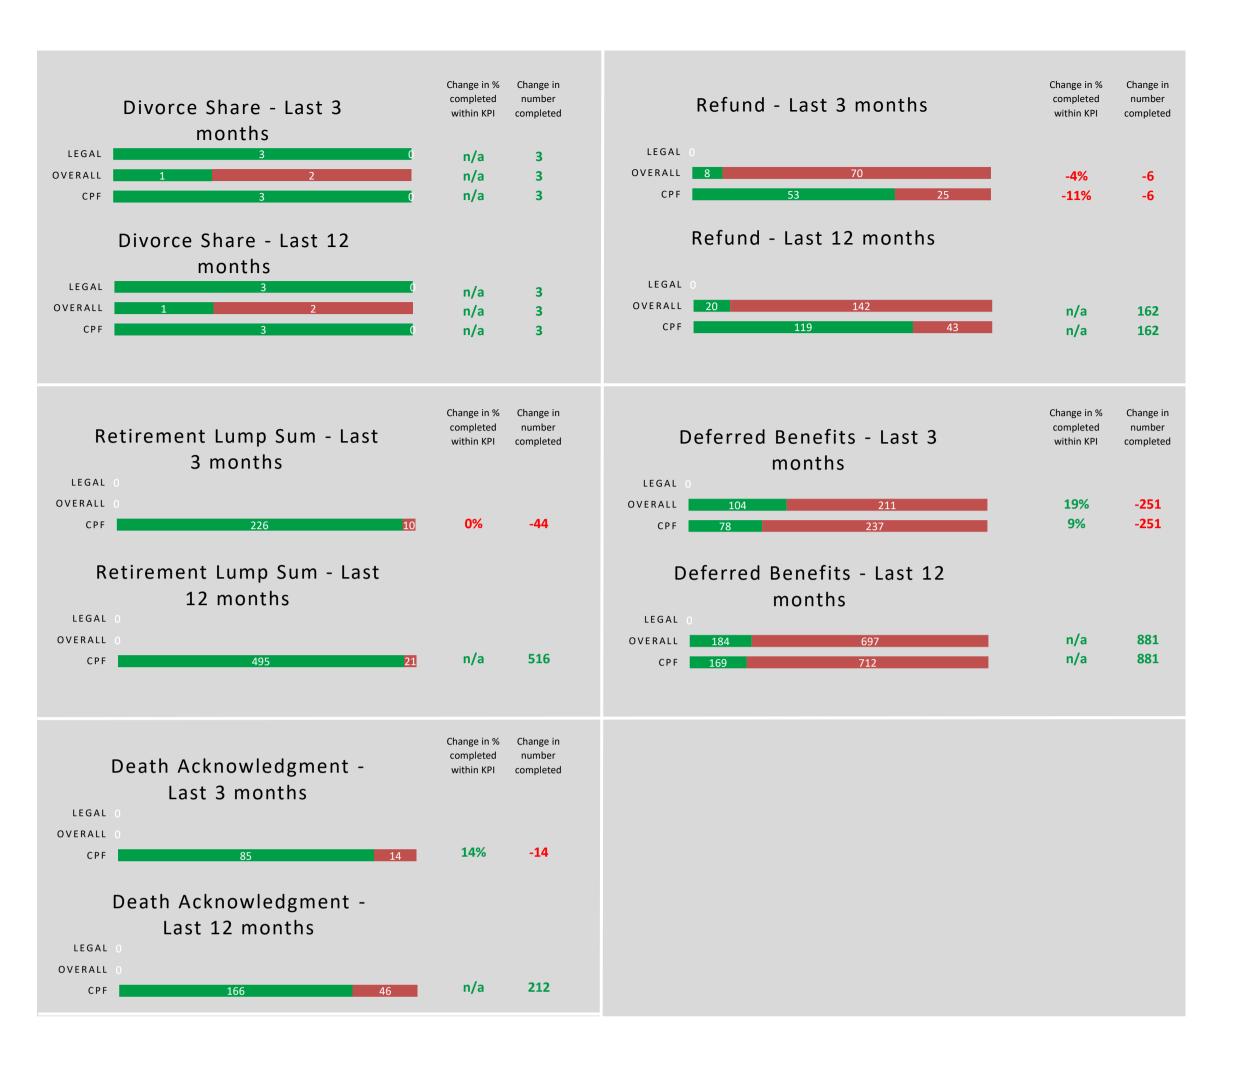

## **Key Performance Indicators**

The following pages show the performance against the key performance indicators (KPIs) which have been agreed within Clwyd Pension Fund's Administration Strategy. They cover thirteen areas of work, and for each there is a KPI for each of the following:

- The legal timescale that must be met
- The overall timescale for the process (including any time taken by employers and/or scheme members)
- The timescale relating to the Clwyd Pension Fund administration team only

The KPIs are specific to each process (as set out in the Administration Strategy) and illustrated by the graphs are as follows:

|    |                                                                                        | А                                                                                                                                                                                                        | В                                                    | С                                               |
|----|----------------------------------------------------------------------------------------|----------------------------------------------------------------------------------------------------------------------------------------------------------------------------------------------------------|------------------------------------------------------|-------------------------------------------------|
|    | Process                                                                                | Legal Requirement                                                                                                                                                                                        | Overall                                              | CPF Administration element target               |
| 1  | To send a Notification of Joining the LGPS to a scheme member                          | 2 months from date of joining (assuming notification received from the employer), or within 1 month of receiving jobholder information where the individual is being automatically enrolled / reenrolled | 46 working days from date of joining (i.e. 2 months) | 30 working days from receipt of all information |
| 2  |                                                                                        | As soon as practicable and no more than 2 months from date of initial notification (from employer or from scheme member)                                                                                 | 46 working days from date of leaving                 | 15 working days from receipt of all information |
| 3  | Obtain transfer details for transfer in, and calculate and provide quotation to member | 2 months from the date of request                                                                                                                                                                        | 46 working days from date of request                 | 20 working days from receipt of all information |
| 4  | Provide details of transfer value for transfer out, on request                         | 3 months from date of request (CETV estimate)<br>3 or within a reasonable period (cash transfer<br>sum)                                                                                                  | 46 working days from date of request                 | 20 working days from receipt of all information |
| 5  | Notification of amount of retirement benefits                                          | 1 month from date of retirement if on or after<br>Normal Pension Age                                                                                                                                     | 23 working days from date of retirement              | 10 working days from receipt of all information |
| 6  | Providing quotations on request for retirements                                        | As soon as is practicable, but no more than 2 months from date of request unless there has already been a request in the last 12 months                                                                  | 46 working days from date of request                 | 15 working days from receipt of all information |
| 7  | Calculate and notify dependant(s) of amount of death benefits                          | As soon as possible but in any event no more than 2 months to beneficiary from date of becoming aware of death, or from a date of request by a third party (e.g. personal representative)                | 25 working days from date of death                   | 10 working days from receipt of all information |
| 8  | Calculate and Notify member of<br>CETV for Divorce/Dissolution<br>Quote                | 3 months from the date of request                                                                                                                                                                        | 46 working days from date of request                 | 20 working days from receipt of all information |
| 9  | Calculate and Notify members of Actual Divorce Share                                   | 4 months from the date of the pension sharing order, or the date where all sufficient information is received to implement the order                                                                     | 46 working days from date of request                 | 15 working days from receipt of all information |
| 10 | Calculate and pay a Refund of contributions                                            | Not applicable                                                                                                                                                                                           | 13 working days from receipt of request              | 10 working days from receipt of all information |
| 11 | Calculate and Pay retirement lump sum                                                  | Not applicable                                                                                                                                                                                           | Not applicable                                       | 15 working days from receipt of all information |
| 12 | Calculate and Notify member of<br>Deferred Benefits                                    | Not applicable                                                                                                                                                                                           | 76 working days from date of leaving                 |                                                 |
| 13 | Initial letter acknowledging death of member                                           | Not applicable                                                                                                                                                                                           | Not applicable                                       | 3 working days from receipt of all information  |

## **Key Performance Indicators - Executive Summary - to September 2021**