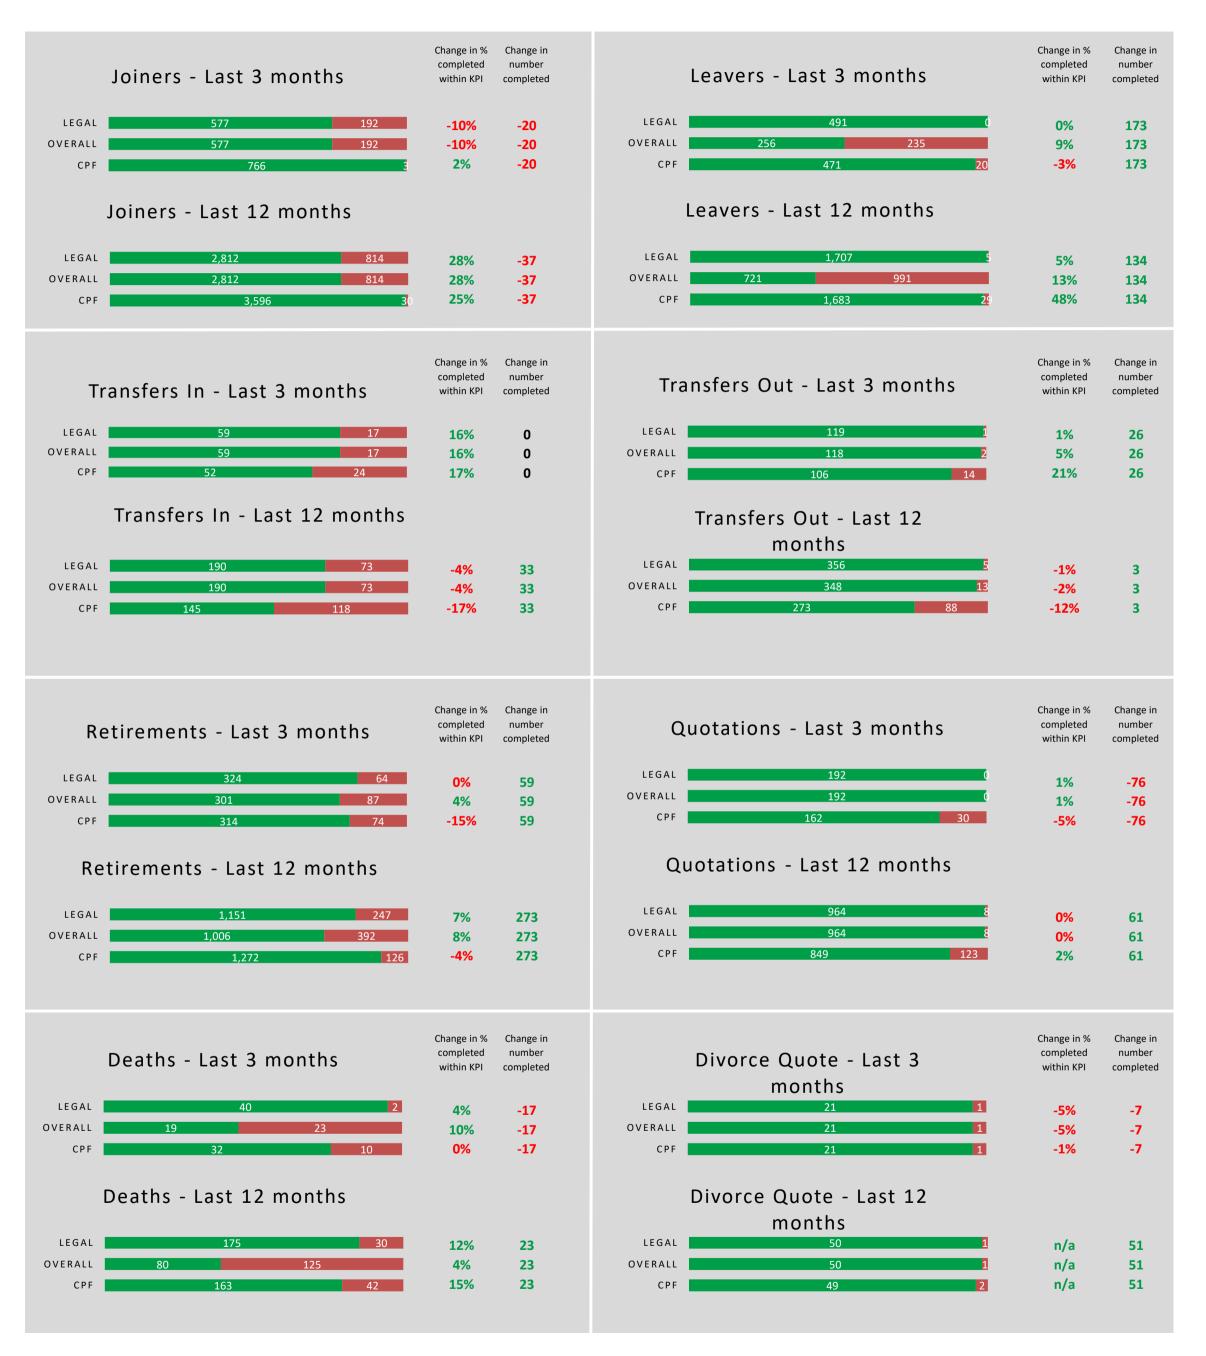

## **Key Performance Indicators**

The following pages show the performance against the key performance indicators (KPIs) which have been agreed within Clwyd Pension Fund's Administration Strategy. They cover thirteen areas of work, and for each there is a KPI for each of the following:

- The legal timescale that must be met
- The overall timescale for the process (including any time taken by employers and/or scheme members)
- The timescale relating to the Clwyd Pension Fund administration team only

The KPIs are specific to each process (as set out in the Administration Strategy) and illustrated by the graphs are as follows:

|    |                                                                                        | А                                                                                                                                                                                                        | В                                                    | С                                               |
|----|----------------------------------------------------------------------------------------|----------------------------------------------------------------------------------------------------------------------------------------------------------------------------------------------------------|------------------------------------------------------|-------------------------------------------------|
|    | Process                                                                                | Legal Requirement                                                                                                                                                                                        | Overall                                              | CPF Administration element target               |
| 1  | To send a Notification of Joining the LGPS to a scheme member                          | 2 months from date of joining (assuming notification received from the employer), or within 1 month of receiving jobholder information where the individual is being automatically enrolled / reenrolled | 46 working days from date of joining (i.e. 2 months) | 30 working days from receipt of all information |
| 2  |                                                                                        | As soon as practicable and no more than 2 months from date of initial notification (from employer or from scheme member)                                                                                 | 46 working days from date of leaving                 | 15 working days from receipt of all information |
| 3  | Obtain transfer details for transfer in, and calculate and provide quotation to member | 2 months from the date of request                                                                                                                                                                        | 46 working days from date of request                 | 20 working days from receipt of all information |
| 4  | Provide details of transfer value for transfer out, on request                         | 3 months from date of request (CETV estimate)<br>3 or within a reasonable period (cash transfer<br>sum)                                                                                                  | 46 working days from date of request                 | 20 working days from receipt of all information |
| 5  | Notification of amount of retirement benefits                                          | 1 month from date of retirement if on or after<br>Normal Pension Age                                                                                                                                     | 23 working days from date of retirement              | 10 working days from receipt of all information |
| 6  | Providing quotations on request for retirements                                        | As soon as is practicable, but no more than 2 months from date of request unless there has already been a request in the last 12 months                                                                  | 46 working days from date of request                 | 15 working days from receipt of all information |
| 7  | Calculate and notify dependant(s) of amount of death benefits                          | As soon as possible but in any event no more than 2 months to beneficiary from date of becoming aware of death, or from a date of request by a third party (e.g. personal representative)                | 25 working days from date of death                   | 10 working days from receipt of all information |
| 8  | Calculate and Notify member of<br>CETV for Divorce/Dissolution<br>Quote                | 3 months from the date of request                                                                                                                                                                        | 46 working days from date of request                 | 20 working days from receipt of all information |
| 9  | Calculate and Notify members of Actual Divorce Share                                   | 4 months from the date of the pension sharing order, or the date where all sufficient information is received to implement the order                                                                     | 46 working days from date of request                 | 15 working days from receipt of all information |
| 10 | Calculate and pay a Refund of contributions                                            | Not applicable                                                                                                                                                                                           | 13 working days from receipt of request              | 10 working days from receipt of all information |
| 11 | Calculate and Pay retirement lump sum                                                  | Not applicable                                                                                                                                                                                           | Not applicable                                       | 15 working days from receipt of all information |
| 12 | Calculate and Notify member of<br>Deferred Benefits                                    | Not applicable                                                                                                                                                                                           | 76 working days from date of leaving                 |                                                 |
| 13 | Initial letter acknowledging death of member                                           | Not applicable                                                                                                                                                                                           | Not applicable                                       | 3 working days from receipt of all information  |

## **Key Performance Indicators - Executive Summary - to September 2021**