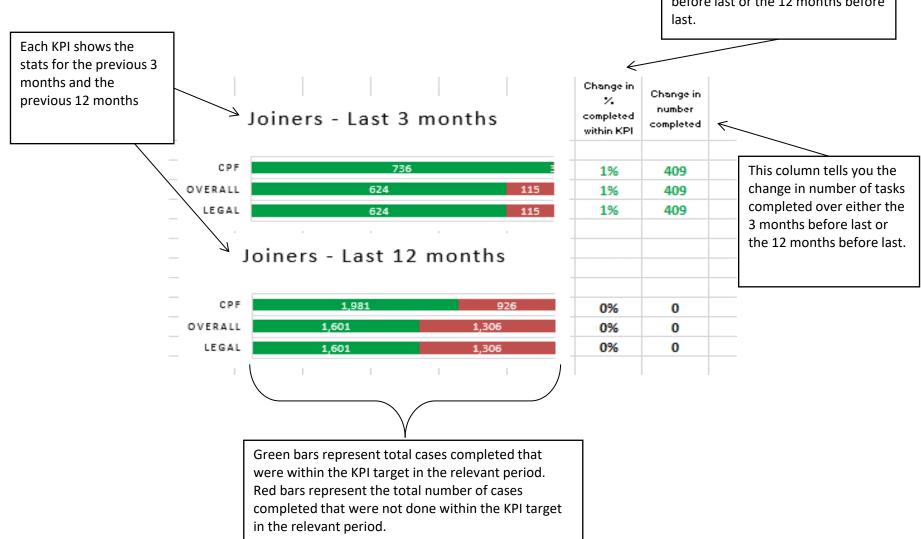

## **Interpretation of graphs**

One graph has been provided for each KPI in the table above.

This is illustrated further below.

This column tells you the change in % completed within the KPI target compared to either the 3 months before last or the 12 months before last.